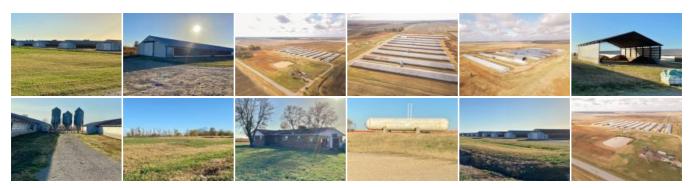

## **Smith Payne Realty LLC**

517 North One Mile Road Dexter, MO 63841

573-624-0012 • Fax: 573-624-0013

info@smithpaynerealty.com http://www.smithpaynerealty.com/

Great Investment! This farm sits on 40 Acres M/L and has 10 Broiler houses ,8 (40Ft.x500 Ft.) and 2 (40 Ft. x 600 Ft.) that were added in 1991, 15-8x10 Grain Storage Bins. A 12,000 gallon Propane tank, and a 2018 John Deere tractor, a zero turn lawnmower and golf cart are all included in sale. A 20 x24Steel Utility shed is on the property. This farm has a 4 bedroom, 2 bath residential home with all appliances staying including a new washer and dryer.