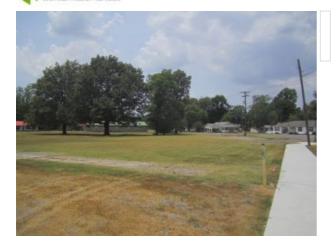

## Chuck Davis Realty

117 N. Washington East Prairie, MO 63845 573-649-9292 • Fax: chuckdavis\_1@sbcglobal.net

Prime lot with excellent visibility for any business venture you may envision. Lot is clear and irregular lot dimensions- with 125' frontage on Washington and 162' frontage on Highway 80 West. Approximately .48 acre.

Irregular Lot with 125' frontage on Washington and 162' frontage on Highway 80 West. Measurements are approximate

Information deemed reliable but not guaranteed, all rights reserved by SemoMLS.com