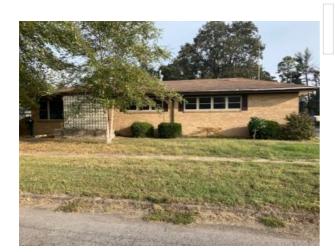

## \$165,000

SemoMLS #: 15429 • Agency Listing #: 96850

| 3 2.5 Beds Baths | <b>1955</b><br>Built | <b>3057</b><br>Above<br>Est Sq Ft |
|------------------|----------------------|-----------------------------------|
|------------------|----------------------|-----------------------------------|

## Heartland Town & Country Real Estate, Inc.

1701 North Douglas Malden, MO 63863

573-276-4503 • Fax: 573-276-3840 heartlandtcre@sbcglobal.net http://www.heartlandtcrealty.com

Large size lot that includes the Ranch style one story home (3057 SF with 630 SF unfinished basement). Central heat and air unit is approximately 4 year old, Windows have a transferrable warranty to new owner and New shingle roof 2024. Could also be purchased with the mobile home and old apartment building.

Beds: 3

Baths: 2.5

ESqFt(Above): 3057

ESqFt(Below): 630

Year Built: 1955

Style: Ranch

Rooms AG: 7

Rooms BG: 1

Lot: 190x180

Acres: 0.785

Cooling: Central

Car Storage: Carport

Exterior: Brick # of Cars: 2
Rural: No Utilities: Public

Acreage: No Utility Cost Ave/Month: 300.00

Water: City

Waste Management: Sewer