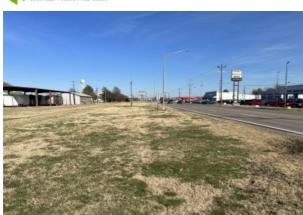

## **Circle G Realty**

21096 State Hwy 25 Bloomfield, MO 63825 573-979-1305 • Fax: jacob\_goodin@hotmail.com

\*Price reduced!\*Willing to divide\* 4.5 +\- acres commercial real estate in Miner (Sikeston) Missouri. East Malone road frontage directly across from Autry Morlan Chevrolet. The 2 large metal buildings without sides do not convey with the property and will be removed prior to closing. Easy access to interstate 55, and on an extremely busy main road through Sikeston/Miner. May be willing to divide for the right offer. Lot is in the city limits of Miner Missouri so some zoning restrictions may apply.

**Acres:** 4.5 **County Taxes:** 2813.22

Cropland: No Pasture: No

Utilities: Public Water: City Waste: Other Woods: No Hill Land: No Graded: No **Flood Zone:** Undetermined **Zoning:** Zoning may apply

County: Scott School: Sikeston Rural: No