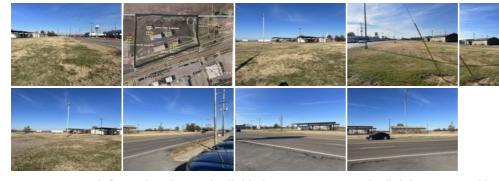

## **Circle G Realty**

21096 State Hwy 25 Bloomfield, MO 63825 573-979-1305 • Fax: jacob\_goodin@hotmail.com

\*Price reduced!\*Willing to divide\* 4.5 +\- acres commercial real estate in Miner (Sikeston) Missouri. East Malone road frontage directly across from Autry Morlan Chevrolet. The 2 large metal buildings without sides do not convey with the property and will be removed prior to closing. Easy access to interstate 55, and on an extremely busy main road through Sikeston/Miner. May be willing to divide for the right offer. Lot is in the city limits of Miner Missouri so some zoning restrictions may apply.

**Acres:** 4.5 **County Taxes:** 2813.22

Cropland: No Pasture: No

Utilities: Public Water: City Waste: Other Woods: No Hill Land: No Graded: No **Flood Zone:** Undetermined **Zoning:** Zoning may apply

County: Scott School: Sikeston Rural: No