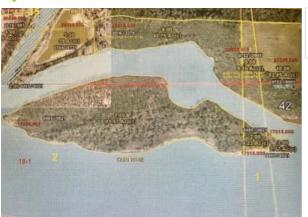

## 100 Acre Island, New Madrid, MO 63869

Irrigated: No

**Description:** Own your own Island! 100 acre Island on the Mississippi commonly known as Morrison Island. Located in New Madrid County, Missouri. Only a 10 minute or less boat ride from the New Madrid City boat ramp. This island offers deer, turkey and waterfowl. There is a perfect spot on the island to build a cabin with a great view of the Mississippi River. Asking price \$3000/acre. Broker owned.