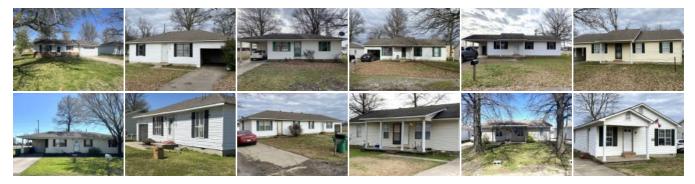

## **American Elite Realty**

309 South Bypass Kennett, MO 63857

573-888-5373 • Fax: 573-888-0506

tina.aerealty@gmail.com

http://www.americaneliterealty.com/

Investors Dream - Immediate Cash Flow! Package deal of 11 houses and 1 duplex. Also includes one Vacant 110x100' Lot. Each home has central heat and air. Vinyl siding and have been well maintained. House were built in 1987, 1988, 1989, 1990, and 1992. The square foot ranges from 787 Sq Ft to 1180 Sq Ft. The duplex is 2160 Sq Ft. Some 2 bedroom and 1 bath. Most are 3 Bedrooms and 1.5 bath. All units are currently occupied. Income information will be provided upon request to serious qualified buyers. Located in Steele, MO. Just a short drive to Nucor and other industrial factories. MLS24019140 DO NOT DISTURB THE RENTERS, DO NOT GO ONTO THE PROPERTY WITHOUT THE LISTING AGENT.