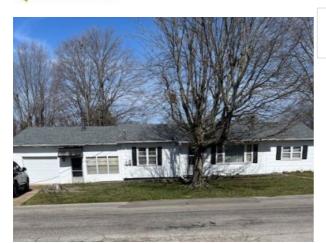

## 2309 Baugh Lane, Poplar Bluff, MO 63901

## \$89,900

SemoMLS #: 15762 • Agency Listing #: 24023981

| 3 1<br>Beds Baths | <b>1950</b><br>Built | <b>1904</b><br>Above<br>Est Sq Ft |
|-------------------|----------------------|-----------------------------------|
|-------------------|----------------------|-----------------------------------|

## **Show Me Properties-The Real Estate Group LLC**

1709 W Business 60 Dexter, MO 63841 573-614-7508 • Fax: karenhobbs1014@gmail.com

If you are looking for an investment property - fixer upper - this may be the perfect opportunity for you. These 3 beds - 1 bath house is available. Also has a large den with wood stove, living room with wood stove - eat in kitchen area - utility room. Also has a fenced in back yard with an above ground 15 foot round pool and a 24x30 metal garage/shop. There is a wood stove in the garage/shop as well. This house can be transformed with some TLC.

Beds: 3Rooms AG: 8School: Poplar BluffBaths: 1Acres: .28County: Butler

ESqFt(Above): 1904
Cooling: Window
Zoning: RESIDENTIAL
ESqFt(Total): 1904
Car Storage: garage and detached County Taxes: 717
Year Built: 1950
Style: Ranch
Foundation: Crawl
Exterior: Lap Siding
Utilities: Public
Pool: Yes