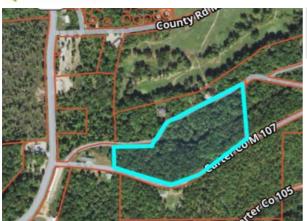

## 10.21 acres County Road 106, Van Buren, MO 63965

\$142,500

SemoMLS #: 15766 • Agency Listing #:

Nestled in a serene and unspoiled setting, this expansive 10.21-acre parcel presents a unique opportunity

for diverse use and development. Whether you're looking to build a private retreat, establish a lucrative logging venture, or explore development potential, this property offers endless possibilities.

Acres: 10.21 County Taxes: 110 Cropland: No Pasture: No Water: Other Waste: Other Woods: Yes Hill Land: No Graded: No Irrigated: No Flood Zone: Undetermined Zoning: res/acreage

County: Carter School: Van Buren