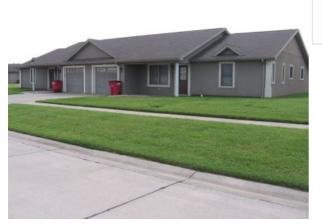

THIS PROPERTY IS SHOWN BY APPOINTMENT ONLY: This DUPLEX contains the following: 1800 sq.ft. on each side with 3-bedrooms, 2-bathrooms, kitchen with the built-in appliances, living and dining room combination. This is an energy efficient 6" thick foam construction materials with metal wall studs. A one car garage (12' x 28') w/extra storage. Corner lot with an approximately 1/2-acre of ground. Tray ceilings and tile floors throughout. Soft closing cabinets, tank less gas hot water heater and a walk-in kitchen pantry. Covered front & back patios. Stainless steel appliances.