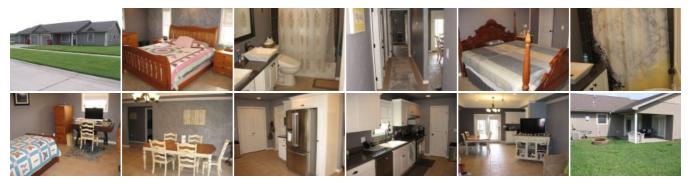

THIS PROPERTY IS SHOWN BY APPOINTMENT ONLY: This DUPLEX contains the following: 1800 sq.ft. on each side with 3-bedrooms, 2-bathrooms, kitchen with the built-in appliances, living and dining room combination. This is an energy efficient 6" thick foam construction materials with metal wall studs. A one car garage (12' x 28') w/extra storage. Corner lot with an approximately 1/2-acre of ground. Tray ceilings and tile floors throughout. Soft closing cabinets, tank less gas hot water heater and a walk-in kitchen pantry. Covered front & back patios. Stainless steel appliances.

**Appliances:** Refrigerator, Water Heater, Cooktop, Dishwasher, Ceiling Fan, Garbage Disposal, Garage Door Openers

Information deemed reliable but not guaranteed, all rights reserved by SemoMLS.com